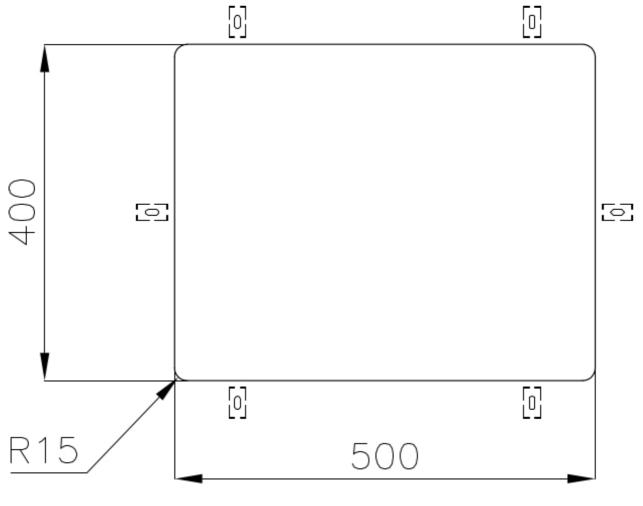

|
| Perimetral overflow       | The overflow is always a security on the Foster sinks that prevents the overflow of water in case of oversights. The perimeter drain solution improves aesthetics thanks to its square and essential shape.                                                                                                                                    |
| Small radius              | Bowls with squared shapes with a modern design and an increased capacity, for a minimal aesthetics connected with an extreme practicity.                                                                                                                                                                                                       |



#### **TECHNICAL DATA**



## Foster ==



Cut out size Dimensioni per foratura top



#### **GALLERY**











#### **OPTIONAL ACCESSORIES**



Cestello inox 8612 000



Glass chopping board 8631 300



HDPE Chopping board 8657 001



HPDE Twin chopping board 8644 101



Stainless steel plate rack 8100 303 \* only in combination with the accessory 8644 101



Stainless steel plate rack only usable in combination with the accessories 8644 003

# Foster ==



White basket 8612 100



**White bowl** 8153 100



Graters kit with ring-holder and food collection tray

8159 101 \* only in combination with the accessory 8644 101



Stainless steel perforated tray

8151 000 \* only in combination with the accessory 8644 101



Stainless steel plate rack 8100 201

#### **RECOMMENDED PAIRINGS**



**Mixer Tap Omega Gun Metal** 8497 856