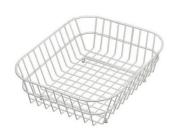

#### **OPTIONAL ACCESSORIES**

Cestello inox 8612 000

Glass chopping board 8631 300

HDPE Chopping board 8657 001

HPDE Twin chopping board 8644 101

Stainless steel plate rack 8100 303 \* only in combination with the accessory 8644 101