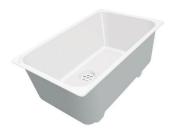

### Sink KE - R15 Vintage Gun Metal

Kitchen Sinks Code: 2155 886

#### **DETAILS**

| Coloring               | Gun Metal                                                       |
|------------------------|-----------------------------------------------------------------|
| Edge/Installation Type | Undermount                                                      |
| Finish                 | PVD                                                             |
| Material               | AISI 304 stainless steel                                        |
| Texture                | Vintage                                                         |
| Base                   | 60 cm                                                           |
| Dimensions             | 540 x 440 mm                                                    |
| Standard fittings      | Fixing hooks, gasket, drain, overflow and siphon, boxed packing |
| Mixer holes            | No standard holes                                               |
|                        |                                                                 |

| Built-in hole             | View technical data sheet                                                                                                                                                                                                                                                                                                                      |
|---------------------------|------------------------------------------------------------------------------------------------------------------------------------------------------------------------------------------------------------------------------------------------------------------------------------------------------------------------------------------------|
| Drainer                   | No                                                                                                                                                                                                                                                                                                                                             |
| Width                     | 54 cm                                                                                                                                                                                                                                                                                                                                          |
| Bowl dimension            | 500 x 400 mm                                                                                                                                                                                                                                                                                                                                   |
| Number of bowls           | 1 bowl                                                                                                                                                                                                                                                                                                                                         |
| Waste fitting             | 3,5" drain                                                                                                                                                                                                                                                                                                                                     |
| FEATURES                  |                                                                                                                                                                                                                                                                                                                                                |
| VINTAGE PVD               | The prestigious PVD finish combines with the care for detail of the Vintage finish, to create a combination of unique elegance.                                                                                                                                                                                                                |
| Gun Metal                 | The Gun Metal finish is obtained by treating steel with a physical process called PVD (Phisical Vacuum Deposition) which deposits particles of noble metals on the surface. The result is a unique and refined aesthetic effect, and an improvement of the mechanical properties of the steel which is more resistant to impact and scratches. |
| Basket 3,5" waste fitting | The drain is equipped with a large 3.5" drain, with the practical basket cap that prevents the discharge of solid parts.                                                                                                                                                                                                                       |
| High thickness            | 1mm thick steel. A significant thickness, which guarantees the maximum sturdiness and durability.                                                                                                                                                                                                                                              |
| Perimetral overflow       | The overflow is always a security on the Foster sinks that prevents the overflow of water in case of oversights. The perimeter drain solution improves aesthetics thanks to its square and essential shape.                                                                                                                                    |
| Small radius              | Bowls with squared shapes with a modern design and an increased capacity, for a minimal aesthetics connected with an extreme practicity.                                                                                                                                                                                                       |