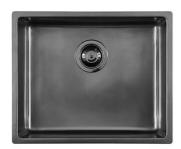

### Sink KE - R15 Vintage Gun Metal

Kitchen Sinks Code: 2155 886

#### **DETAILS**

| Coloring               | Gun Metal                                                       |
|------------------------|-----------------------------------------------------------------|
| Edge/Installation Type | Undermount                                                      |
| Finish                 | PVD                                                             |
| Material               | AISI 304 stainless steel                                        |
| Texture                | Vintage                                                         |
| Base                   | 60 cm                                                           |
| Dimensions             | 540 x 440 mm                                                    |
| Standard fittings      | Fixing hooks, gasket, drain, overflow and siphon, boxed packing |
| Mixer holes            | No standard holes                                               |
|                        |                                                                 |

| Built-in hole             | View technical data sheet                                                                                                                                                                                                                                                                                                                      |
|---------------------------|------------------------------------------------------------------------------------------------------------------------------------------------------------------------------------------------------------------------------------------------------------------------------------------------------------------------------------------------|
| Drainer                   | No                                                                                                                                                                                                                                                                                                                                             |
| Width                     | 54 cm                                                                                                                                                                                                                                                                                                                                          |
| Bowl dimension            | 500 x 400 mm                                                                                                                                                                                                                                                                                                                                   |
| Number of bowls           | 1 bowl                                                                                                                                                                                                                                                                                                                                         |
| Waste fitting             | 3,5" drain                                                                                                                                                                                                                                                                                                                                     |
| FEATURES                  |                                                                                                                                                                                                                                                                                                                                                |
| VINTAGE PVD               | The prestigious PVD finish combines with the care for detail of the Vintage finish, to create a combination of unique elegance.                                                                                                                                                                                                                |
| Gun Metal                 | The Gun Metal finish is obtained by treating steel with a physical process called PVD (Phisical Vacuum Deposition) which deposits particles of noble metals on the surface. The result is a unique and refined aesthetic effect, and an improvement of the mechanical properties of the steel which is more resistant to impact and scratches. |
| Basket 3,5" waste fitting | The drain is equipped with a large 3.5" drain, with the practical basket cap that prevents the discharge of solid parts.                                                                                                                                                                                                                       |
| High thickness            | 1mm thick steel. A significant thickness, which guarantees the maximum sturdiness and durability.                                                                                                                                                                                                                                              |
| Perimetral overflow       | The overflow is always a security on the Foster sinks that prevents the overflow of water in case of oversights. The perimeter drain solution improves aesthetics thanks to its square and essential shape.                                                                                                                                    |
| Small radius              | Bowls with squared shapes with a modern design and an increased capacity, for a minimal aesthetics connected with an extreme practicity.                                                                                                                                                                                                       |