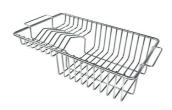

#### **OPTIONAL ACCESSORIES**

Cestello inox 8612 000

Glass chopping board 8631 300

HDPE Chopping board 8657 001

HPDE Twin chopping board 8644 101

Stainless steel plate rack 8100 303 \* only in combination with the accessory 8644 101

# Foster ==

White basket 8612 100

**White bowl** 8153 100

Graters kit with ring-holder and food collection tray

8159 101 \* only in combination with the accessory 8644 101

Stainless steel perforated tray

8151 000 \* only in combination with the accessory 8644 101