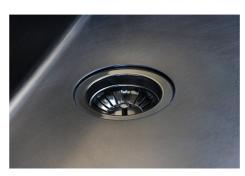

| Built-in hole             | View technical data sheet                                                                                                                                                                                                                                                                                                                      |
|---------------------------|------------------------------------------------------------------------------------------------------------------------------------------------------------------------------------------------------------------------------------------------------------------------------------------------------------------------------------------------|
| Drainer                   | No                                                                                                                                                                                                                                                                                                                                             |
| Width                     | 54 cm                                                                                                                                                                                                                                                                                                                                          |
| Bowl dimension            | 500 x 400 mm                                                                                                                                                                                                                                                                                                                                   |
| Number of bowls           | 1 bowl                                                                                                                                                                                                                                                                                                                                         |
| Waste fitting             | 3,5" drain                                                                                                                                                                                                                                                                                                                                     |
| FEATURES                  |                                                                                                                                                                                                                                                                                                                                                |
| VINTAGE PVD               | The prestigious PVD finish combines with the care for detail of the Vintage finish, to create a combination of unique elegance.                                                                                                                                                                                                                |
| Gun Metal                 | The Gun Metal finish is obtained by treating steel with a physical process called PVD (Phisical Vacuum Deposition) which deposits particles of noble metals on the surface. The result is a unique and refined aesthetic effect, and an improvement of the mechanical properties of the steel which is more resistant to impact and scratches. |
| Basket 3,5" waste fitting | The drain is equipped with a large 3.5" drain, with the practical basket cap that prevents the discharge of solid parts.                                                                                                                                                                                                                       |
| High thickness            | 1mm thick steel. A significant thickness, which guarantees the maximum sturdiness and durability.                                                                                                                                                                                                                                              |
| Perimetral overflow       | The overflow is always a security on the Foster sinks that prevents the overflow of water in case of oversights. The perimeter drain solution improves aesthetics thanks to its square and essential shape.                                                                                                                                    |
| Small radius              | Bowls with squared shapes with a modern design and an increased capacity, for a minimal aesthetics connected with an extreme practicity.                                                                                                                                                                                                       |