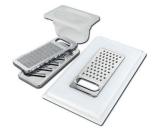

# Foster ==

White basket 8612 100

**White bowl** 8153 100

Graters kit with ring-holder and food collection tray

8159 101 \* only in combination with the accessory 8644 101

Stainless steel perforated tray

8151 000 \* only in combination with the accessory 8644 101