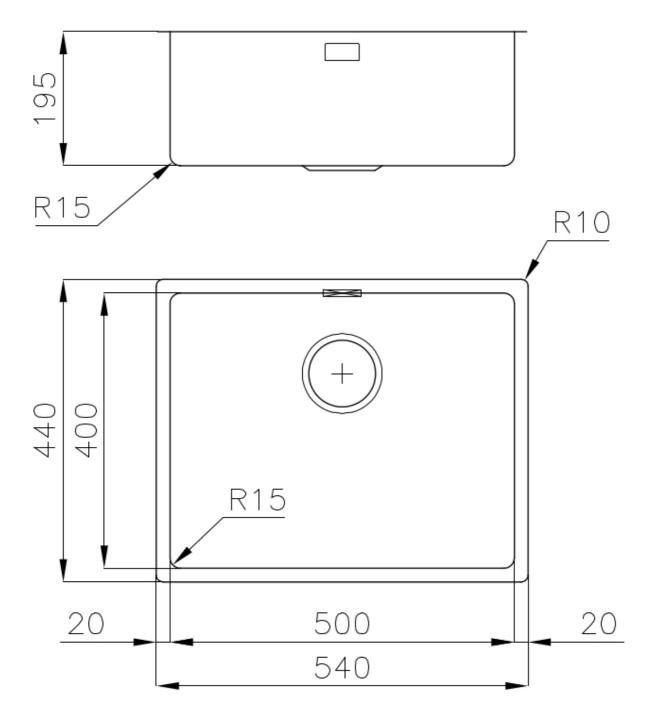

#### **DETAILS**

| Coloring               | Gun Metal                                                       |
|------------------------|-----------------------------------------------------------------|
| Edge/Installation Type | Undermount                                                      |
| Finish                 | PVD                                                             |
| Material               | AISI 304 stainless steel                                        |
| Texture                | Vintage                                                         |
| Base                   | 60 cm                                                           |
| Dimensions             | 540 x 440 mm                                                    |
| Standard fittings      | Fixing hooks, gasket, drain, overflow and siphon, boxed packing |
| Mixer holes            | No standard holes                                               |
|                        |                                                                 |

| Built-in hole             | View technical data sheet                                                                                                                                                                                                                                                                                                                      |
|---------------------------|------------------------------------------------------------------------------------------------------------------------------------------------------------------------------------------------------------------------------------------------------------------------------------------------------------------------------------------------|
| Drainer                   | No                                                                                                                                                                                                                                                                                                                                             |
| Width                     | 54 cm                                                                                                                                                                                                                                                                                                                                          |
| Bowl dimension            | 500 x 400 mm                                                                                                                                                                                                                                                                                                                                   |
| Number of bowls           | 1 bowl                                                                                                                                                                                                                                                                                                                                         |
| Waste fitting             | 3,5" drain                                                                                                                                                                                                                                                                                                                                     |
| FEATURES                  |                                                                                                                                                                                                                                                                                                                                                |
| VINTAGE PVD               | The prestigious PVD finish combines with the care for detail of the Vintage finish, to create a combination of unique elegance.                                                                                                                                                                                                                |
| Gun Metal                 | The Gun Metal finish is obtained by treating steel with a physical process called PVD (Phisical Vacuum Deposition) which deposits particles of noble metals on the surface. The result is a unique and refined aesthetic effect, and an improvement of the mechanical properties of the steel which is more resistant to impact and scratches. |
| Basket 3,5" waste fitting | The drain is equipped with a large 3.5" drain, with the practical basket cap that prevents the discharge of solid parts.                                                                                                                                                                                                                       |
| High thickness            | 1mm thick steel. A significant thickness, which guarantees the maximum sturdiness and durability.                                                                                                                                                                                                                                              |
| Perimetral overflow       | The overflow is always a security on the Foster sinks that prevents the overflow of water in case of oversights. The perimeter drain solution improves aesthetics thanks to its square and essential shape.                                                                                                                                    |
| Small radius              | Bowls with squared shapes with a modern design and an increased capacity, for a minimal aesthetics connected with an extreme practicity.                                                                                                                                                                                                       |

#### **TECHNICAL DATA**