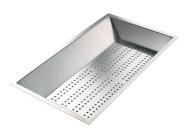

# Foster ==

White basket 8612 100

**White bowl** 8153 100

Graters kit with ring-holder and food collection tray

8159 101 \* only in combination with the accessory 8644 101

Stainless steel perforated tray

8151 000 \* only in combination with the accessory 8644 101